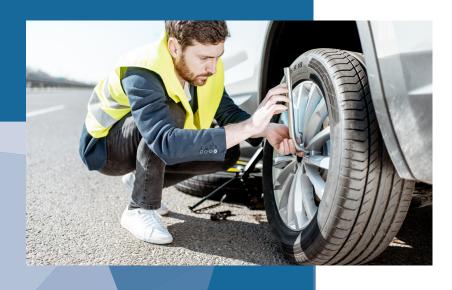

### Tire & Wheel Road Hazard Protection

Repair or replacement of punctured, cut, or flat tires and damaged wheels/rims due to road hazards or pot holes. Includes cosmetic repair of wheels.

## 24-HOUR ROADSIDE ASSISTANCE

**Lockout Service** 

**Emergency Road Service** 

**Towing** 

Essential Fluids
Delivery

**Emergency Battery Service** 

Flat Tire Assistance

All descriptions are for informational purposes only.